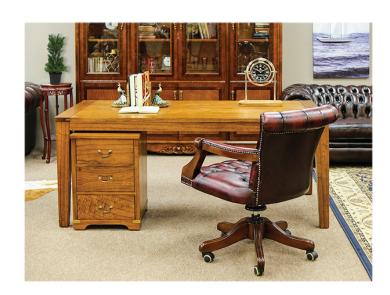

# Liverpool

The Liverpool executive desk is crafted from solid mango wood in natural timber stain. Complete with 3 drawer cabinet which can be moved to suit your office space.

# configurations

Rectangular office desk with movable 3 drawer cabinet