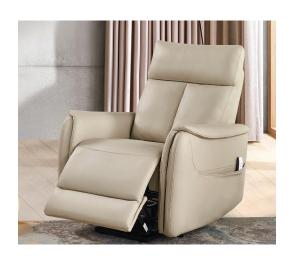

# Lilydale

The Lilydale electronic lift-up recliner is ideal for those with mobility issues, as it can be adjusted all the way from fully reclined to almost vertical to assist the user into a standing postion. It is upholstered in beige leather on the front & arms with PU on the rear.

### range

Electronic lift-up recliner armchair

#### colour

Beige

#### construction

material |

Leather upholstery on the front &

arms with PU on the rear

frame & joint

Solid eucalyptus timber frame Pocket springs in seat cushion

Zig-zag springs Webbing support Highly resilient foam