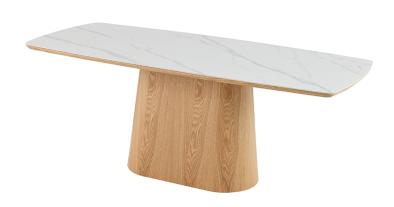

# Leo

The stylish Leo dining table combines ivory sintered stone & oak veneer to create its contemporary appeal. Its sleek shark nose design, along with generous chamfered edges and rounded sides, imbues the table with a softer and more contemporary profile.

# configurations

Rectangular dining table with shark nose undercut edge & curved sides

#### colour

table top

Ivory (Kalala gold)

base

Oak

#### construction

material

6mm sintered stone

MDF

Natural oak & oak veneer base