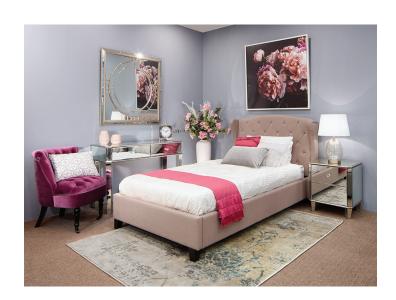

# Lauren

The gorgeous Lauren king single bed is upholstered in beige fabric with diamonte detail on the bedhead. A beautiful match for the Limoge mirrored bedroom furniture.