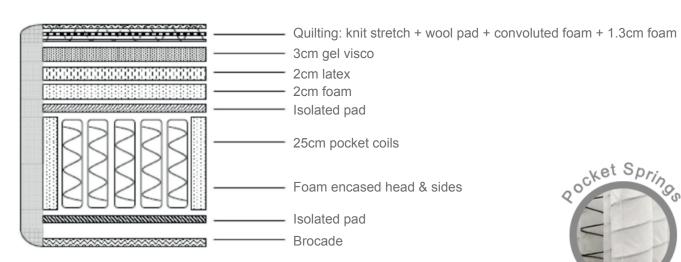

## key features

Quilting- 100% polyester knit stretch fabric + 100% wool + convoluted foam for resilience and lasting comfort.

Gel visco- is natural latex infused with cooling gel substance that will offer better heat dissipation and breathability.

Latex- natural latex is inherently anti-bacterial and anti-microbial, ideal for asthma or allergy sufferers. It follows the contours of the body, providing correct support and superior comfort.

**Isolated pad**- blocks out any noise generated from the metal springs rubbing against each other.

Pocket springs- individually wrapped springs which offer individual support & significantly minimise the disturbance from a parter.

**Encased edge support**- gives extended sleep surface and a firmer seating edge using higher density foam.