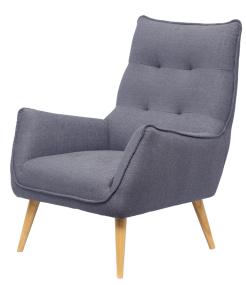

# **Kirby**

The Scandinavian inspired Kirby arm chair features blue grey or dark grey fabric upholstery & solid timber legs in oak colour. Perfect for placement in a bedroom, living room nook or baby's room.

#### dimensions

800(W) x 900(D) x 1020(H)

## configurations

Arm chair

#### colours

Blue grey Dark grey

#### construction

**material** 100% polyester upholstery

frame & ioint

Solid eucalyptus timber frameh Highly resilient foam, pocket springs & webbing support in seat cushion Highly resilient foam in back cushion

legs

Solid timber