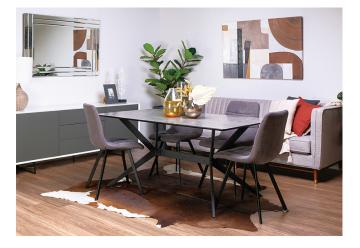

# Kenny

The contemporary Kenny dining table features a dark grey table top with marble pattern & a unique black powder coated metal base. Available with a range of modern dining chair options.

## dimensions (mm)

1600(W) x 900(D) x 760(H)

# configurations

Rectangular dining table

#### colour

table topDark grey with marble patternbaseBlack

## assembly

construction

Melamine table top

Self assembly required

Black powder coated metal legs