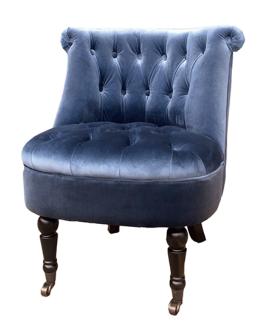

# **Jennifer**

The glamorous Jennifer accent chair is available in velvet in a range of colours or beige fabric, with button-back design & black legs. The Jennifer is sure to make a stylish addition to any bedroom or living space.

#### colours

Champagne velvet
Crimson velvet
Emerald velvet
Beige fabric

## construction

**material** 100% polyester upholstery

**frame &** Solid hardwood frame

joint Zig-zag springs Webbing support

legs Timber