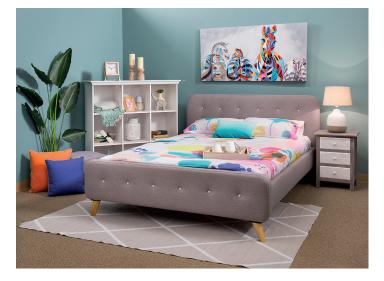

# **Jellybean**

The retro Jellybean bed features grey fabric upholstery with light grey buttons on the bed head & bed end. Available in gueen or double size.

## configurations

Queen bed Double bed

colour

Grey fabric with light grey buttons