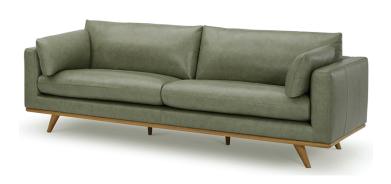

# Hugo

Relax in absolute comfort with the Hugo 3.5 seater & 3 seater lounge. Upholstered in vintage tan or vintage green leather & finished with a beech timber plinth. This suite is timeless & just gets better with age.

#### colours

Vintage green Vintage tan

# construction

material Corrected grain cow hide leather

with split on rear & sides

**frame &** Solid timber frame

joint Feather & foam cushions

Webbing

Zig-zag springs

legs Solid beech timber