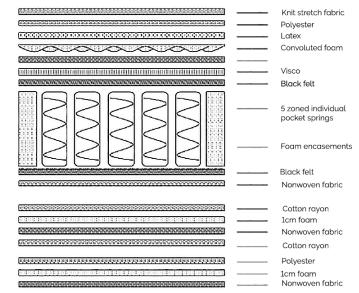

## **Heavenly Slumber**

The premium Heavenly Slumber mattress features a euro top, 5 zones of individually wrapped pocket springs, gel visco, convoluted foam & encased edge support for a dreamy night's sleep.

## key features

Quilting- super soft polyester fabric cover.

**Euro top-** an extra layer of comfort which covers the entire surface of the mattress top and is flush with each side of the mattress so it looks more like part of the bed.

**Gel visco-** is designed to mould to the shape of your body to ensure correct spinal support & remove pressure from shoulders & hips. Also has cooling gel infused into the foam to moderate temperature whilst sleeping.

Consoluted foam- for resilience & lasting comfort.

**Pocket springs-** individually wrapped springs offer balanced support & significantly minimise the disturbance from a partner. Springs are separated into 5 zones with variable tension for weight distribution & spinal support.

**Foam boxed edge support**- firm polyurethane foam is used around pocket springs to provide edge support around the complete mattress whilst sitting or sleeping.