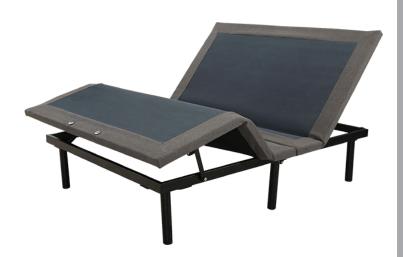

# **Happy Sleeper**

The Happy Sleeper adjustable bed base features two electronic motors to adjust the head & foot levels & wireless remote.

## description

Queen size adjustable bed base

#### features

Foldable design which is easy to assemble 2 controls to adjust head & foot levels 2 German motors
Wireless remote

#### construction

**bed** Metal frame

1cm thick foam quilting 2 Okin German motors