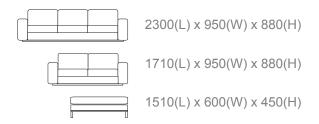

## dimensions

construction

material 18% polyester, 10% linen, 15% cotton + 57% viscose

**frame &** Solid hardwood frame **joint** Zig-zag springs

legs Timber

# configurations

3 seater lounge 2 seater lounge Ottoman