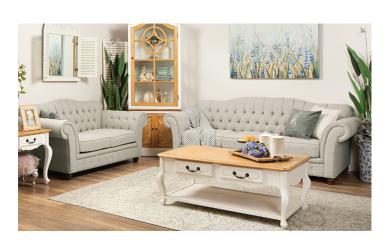

# Grace

With its subtle mint green tones, and pintuck design, the Grace fabric lounge suite will suit many different decorating styles. 3 seater, 2 seater & matching ottoman available.

# configurations

3 seater lounge 2 seater lounge Ottoman

# colour

Mint green