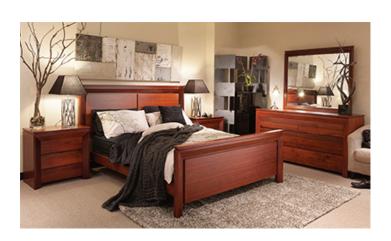

# **Giotto**

The sleek Giotto bedroom suite represents the finest quality in contemporary bedroom furniture, crafted from solid Jarrah timber. It coordinates seamlessly with the Giotto living & dining range for a stunning modern look.

## configurations

King size bed Queen size bed

6 drawer dresser with mirror

5 drawer tallboy

3 drawer bedside table