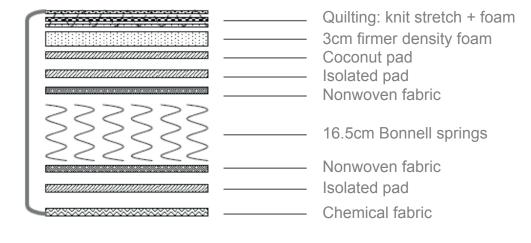

## **Firm**

The Gentle Support mattress features high density foam, coconut fiber & Bonnell springs for firmness & support.

#### Soft knit stretch fabric

**Firm foam-** provides additional support for sleepers who prefer a bed that gives support whilst maintaining proper spinal posture as you rest.

Coconut fiber- adds firmness to the mattress.

**Isolated pad-** blocks out any noise generated from the metal springs rubbing against each other.

**Bonnell springs-** a very firm interconnected spring system to provide sturdy support. Bonnell springs are heat tempered for added strength, durability and resilience, ensuring that the springs will continually return to their original height after regular compression.