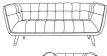

### dimensions

2000(W) x 890(D) x 770(H)

1120(W) x 890(D) x 770(H)

1430(W) x 420(D) x 460(H)

## description

3 seater lounge Armchair Rectangular ottoman