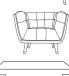

### dimensions

2000(W) x 890(D) x 770(H)

1120(W) x 890(D) x 770(H)

1430(W) x 420(D) x 460(H)

## description

3 seater lounge Armchair Rectangular ottoman