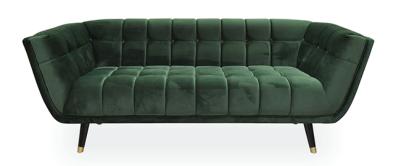

# **Gallery**

The stylish Gallery 3 seater sofa & armchair are available in dark green, black or fawn velvet, finished with black legs with brass caps. Matching ottoman also available.

## construction

3 seater & armchair

100% polyester velvet

Solid eucalyptus timber frame

Elastic webbing

Timber legs with brass caps

ottoman

100% polyester velvet

### colours

Dark green Black Fawn