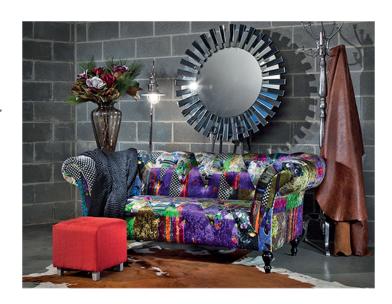

# **Florin**

The strikingly modern Florin 3 seater lounge features a chesterfield design with patchwork fabric & black timber legs. Matching ottoman also available.

#### colours

Multicoloured patchwork fabric