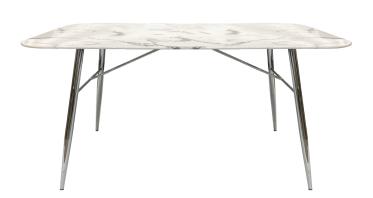

# **Finn**

The modern Finn dining table features a white glass table top with marble pattern & polished metal legs. Available with a wide range of dining chair options.

#### colour

table top

White marbled pattern

legs

Polished silver

## construction

material

15mm tempered glass table top with paper inlay in white marbled pattern

Polished chrome legs