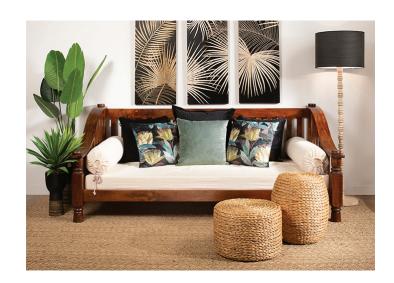

# **Equator**

The rustic Equator day bed is crafted from solid mango wood & comes complete with a mattress with white fabric cover. Ideal for a conservatorium, bedroom or indoor living area.

### dimensions

2180(W) x 1030(D) x 910(H)

## description

Day bed with mattress (cushions not included)

#### colour

Light honey

### construction

Solid mango wood frame Foam mattress with fabric cover