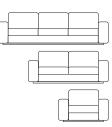

## dimensions

2120(W) x 930(D) x 980(H)

1560(W) x 930(D) x 980(H)

980(W) x 930(D) x 980(H)

## configurations

- 3 seater electronic recliner
- 2 seater electronic recliner
- 1 seater electronic recliner