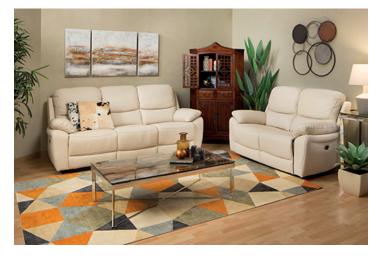

# **Dublin**

The Dublin full leather electronic recliner lounge is superbly comfortable & stylish, available in ivory or brown colour.

#### colours

country of origin

People's Republic of China

lvory Brown