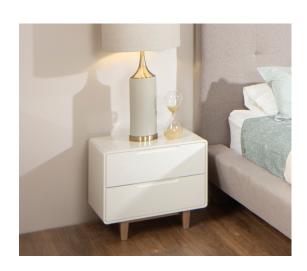

# **Dennis**

The modern Dennis bedroom range features bedsides & tallboy in high gloss white PU with washed oak legs.

### range

2 drawer bedside5 drawer tallboy