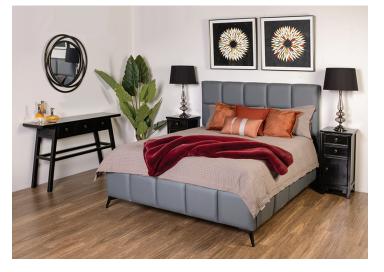

# Darwin

The contemporary Darwin bed features PU upholstery, comfortable padded headboard & stylish metal legs. This bed will fit seamlessly into a range of modern interiors. Available in queen or king single size.

## construction

material PU upholstery Internal timber frame Metal alloy legs Durable sprung slats

size

Queen King single