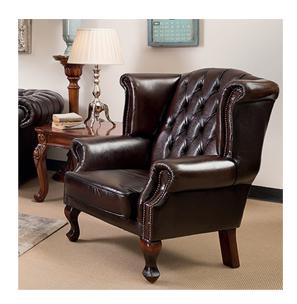

# Cyrus

The Cyrus wing chair features full cow hide leather exterior, with button-back design & timber legs. Available in either burgundy or brown leather.

## configurations

Wing chair

#### colours

Burgundy Brown

### construction

material Full cow hide leather all over

frame & Solid hardwood frame

**structure** Webbing

Zig-zag springs Premium foam

Pocket springs in seat cushions

legs Timber