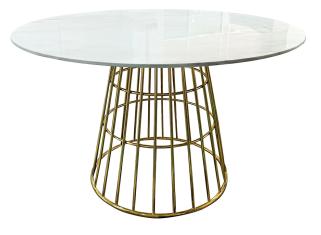

## Cycle

The stunning Cycle dining table is available with black or white stone table top & gold or silver metal base. Suitable for any contemporary dining area.

| dimensions (mm)    |                            | construction               |                                         |
|--------------------|----------------------------|----------------------------|-----------------------------------------|
|                    | 1200(W) x 1200(D) x 750(H) | dining<br>table            | Stone table top<br>Stainless steel base |
| configurations     |                            | assembly                   |                                         |
| Round dining table |                            | Self assembly required     |                                         |
| colour             |                            | country of origin          |                                         |
| table top          | White or black             | People's Republic of China |                                         |
| base               | Polished gold or silver    |                            |                                         |
|                    |                            |                            |                                         |