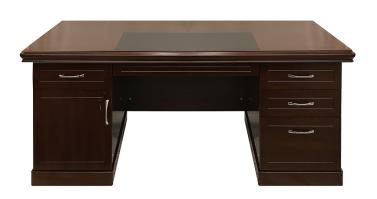

# Curie

The Curie executive desk features lockable drawers & door, in red walnut finish with silver handles.

# dimensions (mm)

1800(W) x 900(D) x 760(H)

# configurations

Office desk with 5 drawers & 1 door

#### colour

Red walnut

### construction

material

MDF board Metal handles