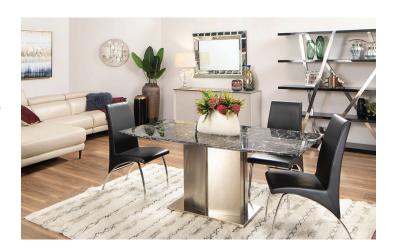

# Crystal

The contemporary Crystal dining table features stone table top in boat shaped design, with elegant brushed stainless steel base. Available in white or black stone.

## range

Dining table

#### colours

White or black stone

## construction

dining table

Stone table top
Brushed steel base