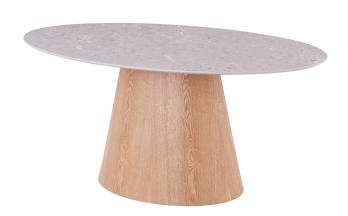

# Cobble

The contemporary Cobble oval dining table boasts a light grey melamine top with granite appearance, supported by an oak-coloured pedestal base. It comfortably seats up to 6 & the oval design fosters seamless interaction and visibility.

# configurations

Oval dining table with oval pedestal base

#### colour

table top Light grey with granite pattern

base Oak