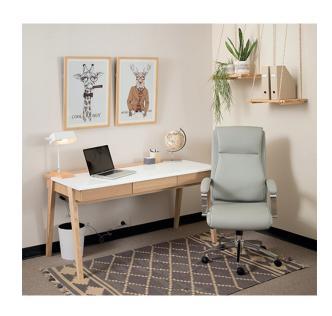

# Civic

The Civic modern writing desk features a combination of white MDF & natural timber, with 3 drawers on the front & a lift-up compartment on the top.

## configurations

Writing desk with 3 drawers & lift-up compartment

#### colours

Combination of white & beech

#### material

Ash timber frame MDF table top in white Oak veneer table top & drawers