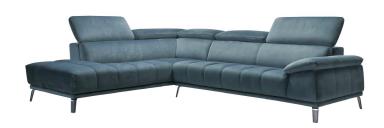

# Chloe

The superb Chloe lounge is comfortable & contemporary, featuring teal velvet upholstery, adjustable headrests & stylish gun grey metal legs.

## configurations

2 piece chaise RHF (2+Chaise)

2 piece chaise LHF (Chaise+2)

3 seater lounge

2 seater lounge

Armchair