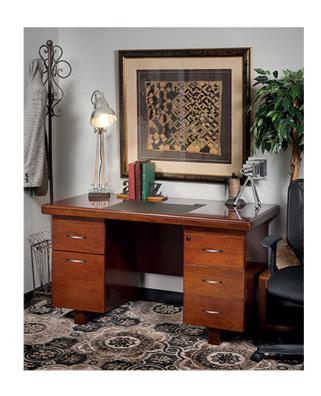

# Cambridge

The compact Cambridge office desk features red walnut timber veneer, stylish silver handles & lockable drawer.

## configurations

5 drawer office desk

#### colour

Red walnut