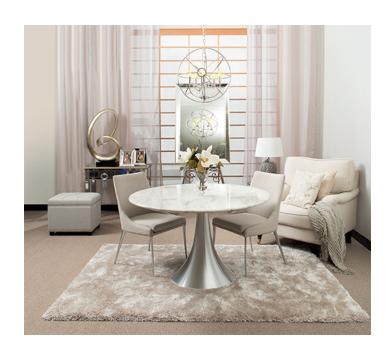

# Caliso

The Caliso dining table features stone table top with stylish brushed aluminium base. Available with a range of dining chair options.

## configurations

Round dining table

#### colours

Jazz white

#### construction

Stone table top Aluminium base