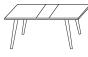

#### dimensions

1800-2300(W) x 950(D) x 750(H)

2000(W) x 450(D) x 750(H)

1800(W) x 420(D) x 550(H)

# configurations

Extension dining table 4 door 1 drawer sideboard 2 door 1 drawer TV unit

### construction

dining table

Walnut veneer & PU table top

Solid ash timber legs

sideboard &

Walnut veneer & polyurethane