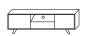

#### dimensions

1800-2300(W) x 950(D) x 750(H)

2000(W) x 450(D) x 750(H)

1800(W) x 420(D) x 550(H)

# configurations

Extension dining table 4 door 1 drawer sideboard 2 door 1 drawer TV unit

### construction

dining table

Walnut veneer & PU table top

Solid ash timber legs

sideboard &

Walnut veneer & polyurethane