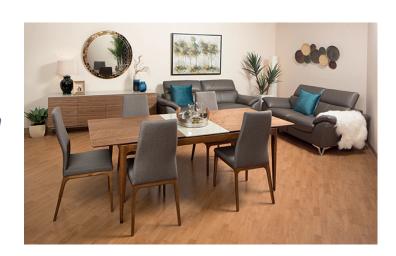

# **Bruny**

The elegant Bruny range features extension dining table in a combination of walnut veneer & high gloss grey PU with ash timber legs. Matching sideboard & TV unit also available.

# configurations

Extension dining table 4 door 1 drawer sideboard 2 door 1 drawer TV unit