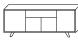

#### dimensions

1800-2300(W) x 950(D) x 750(H)

2000(W) x 450(D) x 750(H)

1800(W) x 420(D) x 550(H)

# configurations

Extension dining table 4 door 1 drawer sideboard 2 door 1 drawer TV unit

### construction

dining table

Walnut veneer & PU table top

Solid ash timber legs

sideboard &

Walnut veneer & polyurethane