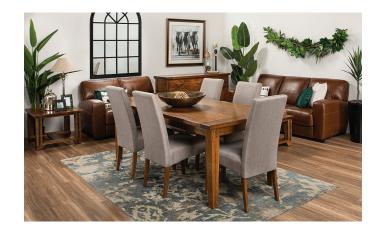

The stunning New Bridge dining table is crafted from solid mango wood with metal trims & is available in two sizes. Matching occasional furniture also available.

#### range

Large rectangular dining table Small rectangular dining table 2 door 6 drawer buffet 3 drawer entertainment unit Rectangular coffee table Lamp table