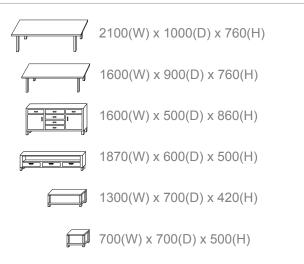

### dimensions (mm)

#### range

Large rectangular dining table Small rectangular dining table 2 door 6 drawer buffet 3 drawer entertainment unit Rectangular coffee table Lamp table