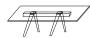

### dimensions (mm)

Closed: 1600(W) x 900(D) x 760(H) Open: 2400(W) x 900(D) x 760(H)

Fixed: 1800(W) x 900(D) x 755(H)

## configurations

Rectangular extension dining table Rectangular fixed dining table