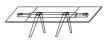

### dimensions (mm)

Closed: 1600(W) x 900(D) x 760(H) Open: 2400(W) x 900(D) x 760(H)

Fixed: 1800(W) x 900(D) x 755(H)

## configurations

Rectangular extension dining table Rectangular fixed dining table