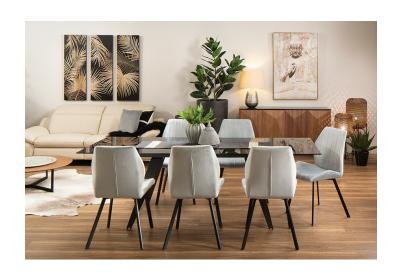

# **Boston**

The contemporary Boston dining table features smoky grey tempered glass table top with unique black metal base. Available as a fixed or extension table.

#### colour

Smoky grey glass table top Iron black base

#### construction

10mm tempered glass table top Black metal base