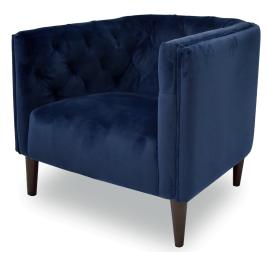

# **Bistro**

The stunning Bistro tub chair features premium navy, with chesterfield style back & dark brown timber legs.

## description

Tub chair

#### colour

fabric Navy

legs Brown

#### construction

material Velvet

frame & Solid timber frame

joint Webbing
Premium foam

legs Timber