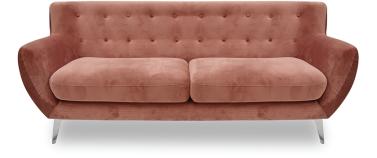

The Bellova sofa range features 3 seater, armchair & ottoman in blush or teal velvet with matching buttons & stylish stainless steel legs. An ideal accent for a bedroom or living space.

# construction

| material         | Velvet                                                   |
|------------------|----------------------------------------------------------|
| frame &<br>joint | Solid eucalyptus timber frame<br>Webbing<br>Premium foam |
| legs             | Stainless steel                                          |

#### colours

Ottoman

Blush Teal