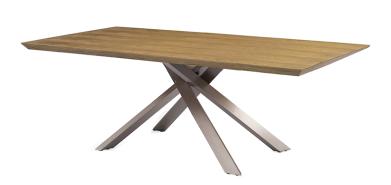

# **Ashlee**

The stunning Ashlee dining table features ash veneer & MDF table top with shark nose undercut edge & brushed stainless steel base.

# configurations

Dining table with shark nose undercut edge

#### colour

Ash top Brushed silver legs

#### construction

MDF table top with ash veneer Brushed stainless steel legs