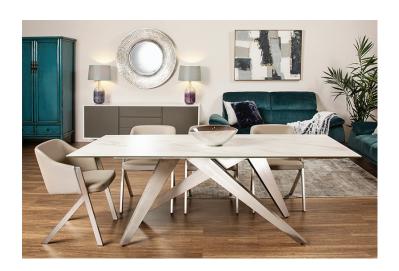

# **Arctic**

The superb Arctic dining table features a matte white sintered stone & glass table top with brushed nickel base. A statement piece for any living or dining space.

# configurations

Rectangular dining table

### colour

ceramic

White

base

Brushed nickel

#### material

Sintered stone & glass table top Brushed nickel base

The sintered stone top is made from natural stone particles fired under extreme heat & pressure. The resulting surface is extremely durable, yet more lightweight than marble. Sintered stone is naturally scratch resistant. heat & water resistant & non-porous.