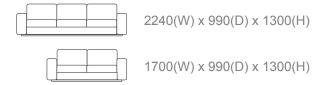

#### dimensions

1140(W) x 990(D) x 1270(H)

## configurations

3 seater lounge 2 seater lounge Armchair