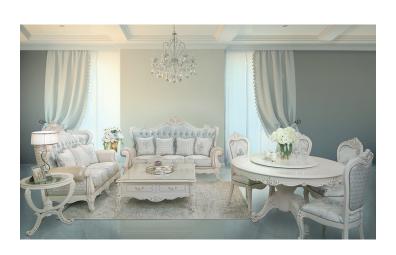

# **Antoinette**

The superb Antoinette lounge features solid cherry timber frame in pure white finish & is upholstered in silver & soft blue fabric. Complete with matching scatter cushions.

## configurations

3 seater lounge 2 seater lounge Armchair

#### colours

frame White

Silver & blue fabric