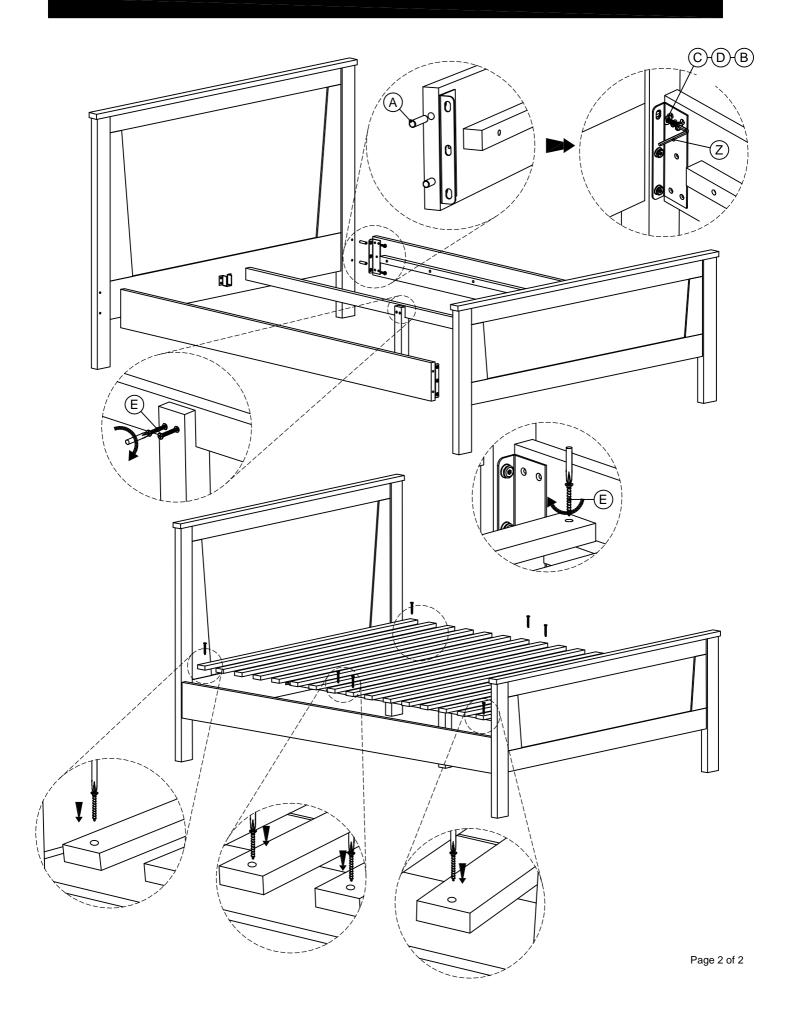

## Mali Queen Size Bed BQPOTTERSCB

- Thank you for purchasing the **Mali Queen Size Bed**. Before you begin to assemble your new piece of furniture, please check to ensure that all hardware and parts have been supplied. This page lists all contents included in the carton(s).
- Follow instructions closely as deviation from them may present a possible safety risk and may void your warranty.
- It is recommended that assembly is done on a soft surface such as carpet to avoid any damage.
- If you experience any problems with your new purchase please contact your store of purchase for assistance.