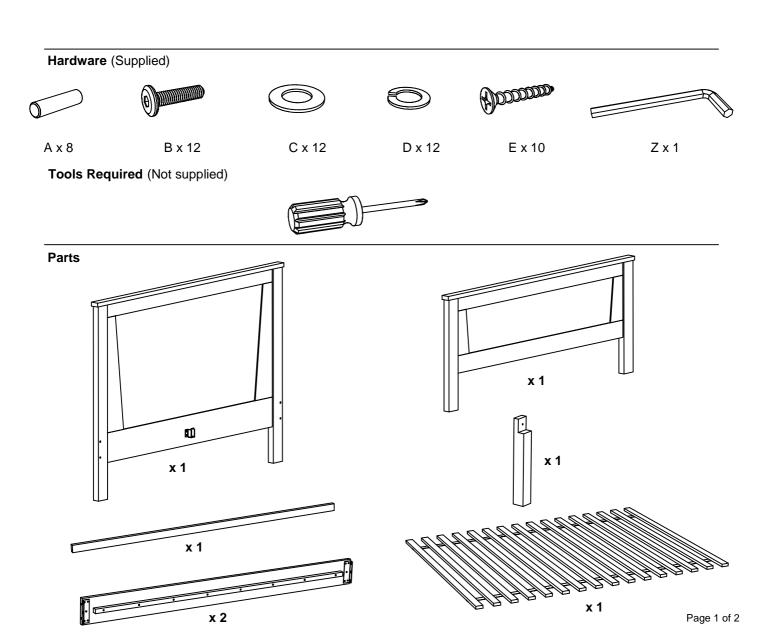

## Mali Queen Size Bed BQPOTTERSCB

- Thank you for purchasing the **Mali Queen Size Bed**. Before you begin to assemble your new piece of furniture, please check to ensure that all hardware and parts have been supplied. This page lists all contents included in the carton(s).
- Follow instructions closely as deviation from them may present a possible safety risk and may void your warranty.
- It is recommended that assembly is done on a soft surface such as carpet to avoid any damage.
- If you experience any problems with your new purchase please contact your store of purchase for assistance.