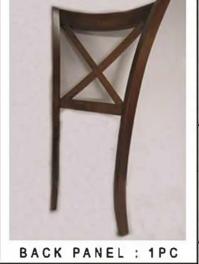

BOX SEAT: 1PC

LOWER FRAME: 1PC

SCREW, SPRING WASHER AND FLAT WASHER. (X 4)

b) SCREW ON THE LOWER FRAME WITH M4 X 32MM CHIPBOARD SCREW. (X 2) (SCREW DRIVER REQUIRED)

FRONT LEG: 2PCS

SCREW ON THE BOX SEAT AND LOWER FRAME TO BACK