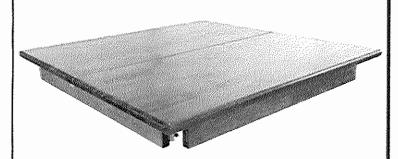

NOTE: PART LIST AND HARDWARE SHOWN IS PER/PC TABLE.

TABLE TOP(QTY:1PC)

TABLE LEG(QTY:4PCS)

-TIGHTENING THE TABLE LEG TO TABLE TOP WITH M8X60mm JCBC SCREW, SPRING WASHER AND FLAT WASHER.(X8)