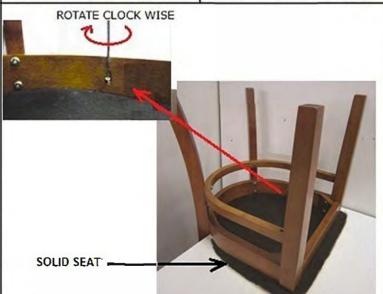

PANEL WITH M6 X 45MM JCBC SCREW, SPRING WASHER

STEP 3

PUT THE SOLID SEAT ON TABLE THEN TURN AROUND THE CHAIR AND SCREW ON WITH M4 X 32MM CHIPBOARD SCREW TO THE CUSHION SEAT. (X 4) (SCREW DRIVER REQUIRED)