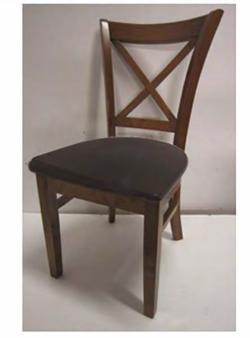

ASHER                            | 10PC\$ |  |
| С    | 0       | FLAT WASHER                              | 10PCS  |  |
| D    | -       | M4X32mm CHIPBOARD<br>SCREW               | 6 PCS  |  |
| E    | <u></u> | M4 ALLEN KEY                             | 1 PC   |  |
| F    |         | M6X 60mm JCBC SCREW (For Front Leg Only) | 4PCS   |  |



BOX SEAT: 1PC





LOWER FRAME: 1PC

SCREW, SPRING WASHER AND FLAT WASHER. (X 4)

b) SCREW ON THE LOWER FRAME WITH M4 X 32MM CHIPBOARD SCREW. (X 2) (SCREW DRIVER REQUIRED)





FRONT LEG: 2PCS





SCREW ON THE BOX SEAT AND LOWER FRAME TO BACK

PANEL WITH M6 X 45MM JCBC SCREW, SPRING WASHER



STEP 3

PUT THE SOLID SEAT ON TABLE THEN TURN AROUND THE CHAIR AND SCREW ON WITH M4 X 32MM CHIPBOARD SCREW TO THE CUSHION SEAT. (X 4) (SCREW DRIVER REQUIRED)



COMPLETED ASSEMBLY.

12 13 14 15 c m