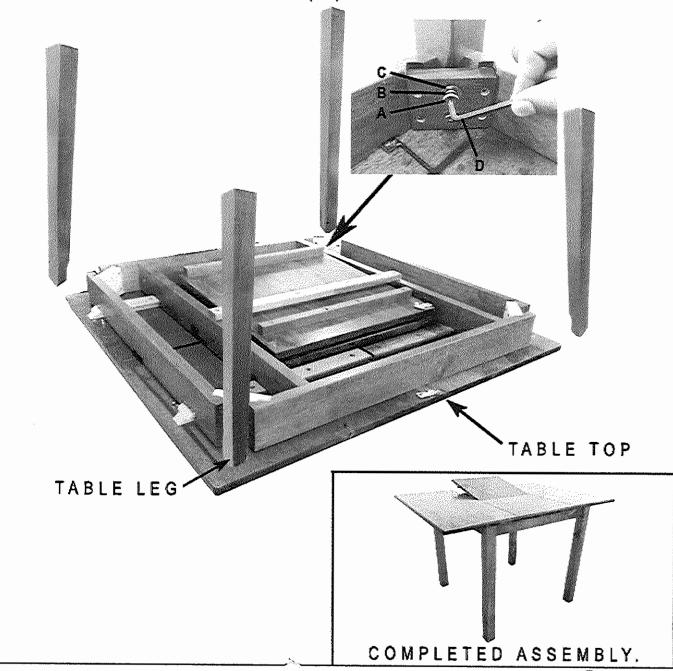

| NO. | ITEM | DESCRIPTION           | QTY     |
|-----|------|-----------------------|---------|
| Α   |      | M8X60mm<br>JCBC SCREW | 8 P C S |
| В   | 0    | SPRING WASHER         | 8 P C S |
| С   | 0    | FLAT WASHER           | 8 P C S |
| D   |      | M5 ALLEN KEY          | 1 P C   |

NOTE: PART LIST AND HARDWARE SHOWN IS PER/PC TABLE.

TABLE TOP(QTY:1PC)

TABLE LEG(QTY:4PCS)

-TIGHTENING THE TABLE LEG TO TABLE TOP WITH M8X60mm JCBC SCREW, SPRING WASHER AND FLAT WASHER.(X8)