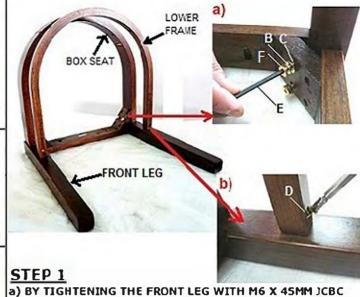

## ASSEMBLY INSTRUCTION.

MODEL: JAVA CHAIR

HARDWARE.

STEP 2

AND FLAT WASHER. (X 6)

| CODE | PART    | DESCRIPTION                              | QTY    |  |
|------|---------|------------------------------------------|--------|--|
| Α    |         | M6X45mm JCBC SCREW                       | 6 PCS  |  |
| В    | 0       | SPRING WASHER                            | 10PC\$ |  |
| С    | 0       | FLAT WASHER                              | 10PCS  |  |
| D    | -       | M4X32mm CHIPBOARD<br>SCREW               | 6 PCS  |  |
| E    | <u></u> | M4 ALLEN KEY                             | 1 PC   |  |
| F    |         | M6X 60mm JCBC SCREW (For Front Leg Only) | 4PCS   |  |

BOX SEAT: 1PC

LOWER FRAME: 1PC

SCREW, SPRING WASHER AND FLAT WASHER. (X 4)

b) SCREW ON THE LOWER FRAME WITH M4 X 32MM CHIPBOARD SCREW. (X 2) (SCREW DRIVER REQUIRED)

FRONT LEG: 2PCS

SCREW ON THE BOX SEAT AND LOWER FRAME TO BACK

PANEL WITH M6 X 45MM JCBC SCREW, SPRING WASHER

STEP 3

PUT THE SOLID SEAT ON TABLE THEN TURN AROUND THE CHAIR AND SCREW ON WITH M4 X 32MM CHIPBOARD SCREW TO THE CUSHION SEAT. (X 4) (SCREW DRIVER REQUIRED)