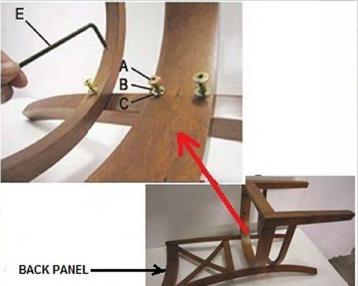

## ASSEMBLY INSTRUCTION.

MODEL: JAVA CHAIR

HARDWARE.

STEP 2

AND FLAT WASHER. (X 6)

| CODE | PART    | DESCRIPTION                              | QTY    |  |
|------|---------|------------------------------------------|--------|--|
| Α    |         | M6X45mm JCBC SCREW                       | 6 PCS  |  |
| В    | 0       | SPRING WASHER                            | 10PC\$ |  |
| С    | 0       | FLAT WASHER                              | 10PCS  |  |
| D    | -       | M4X32mm CHIPBOARD<br>SCREW               | 6 PCS  |  |
| E    | <u></u> | M4 ALLEN KEY                             | 1 PC   |  |
| F    |         | M6X 60mm JCBC SCREW (For Front Leg Only) | 4PCS   |  |

BOX SEAT: 1PC

LOWER FRAME: 1PC

SCREW, SPRING WASHER AND FLAT WASHER. (X 4)

b) SCREW ON THE LOWER FRAME WITH M4 X 32MM CHIPBOARD SCREW. (X 2) (SCREW DRIVER REQUIRED)

FRONT LEG: 2PCS

SCREW ON THE BOX SEAT AND LOWER FRAME TO BACK

PANEL WITH M6 X 45MM JCBC SCREW, SPRING WASHER

STEP 3

PUT THE SOLID SEAT ON TABLE THEN TURN AROUND THE CHAIR AND SCREW ON WITH M4 X 32MM CHIPBOARD SCREW TO THE CUSHION SEAT. (X 4) (SCREW DRIVER REQUIRED)