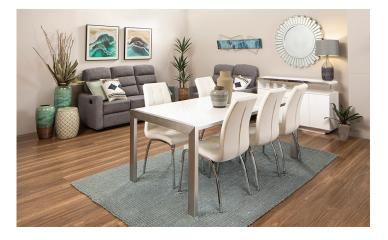

# Dito

The contemporary Dito dining table features a high gloss white table top with brushed stainless steel legs. Available with a range of dining chair options.

### dimensions (mm)

1800(W) x 1000(D) x 750(H)

### description

Rectangular dining table

#### colour

White

### construction

| material | MDF with gloss white table top with polyurethane finish |
|----------|---------------------------------------------------------|
| legs     | Brushed stainless steel                                 |