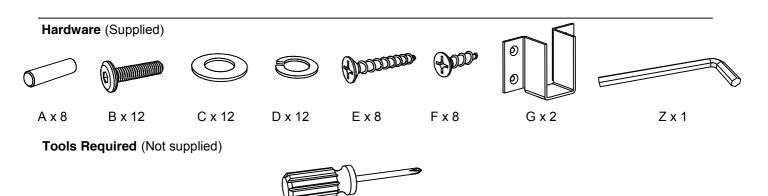

• Thank you for purchasing the **AVOCA Storage Queen Size Bed**. Before you begin to assemble your new piece of furniture, please check to ensure that all hardware and parts have been supplied. This page lists all contents included in the carton(s).