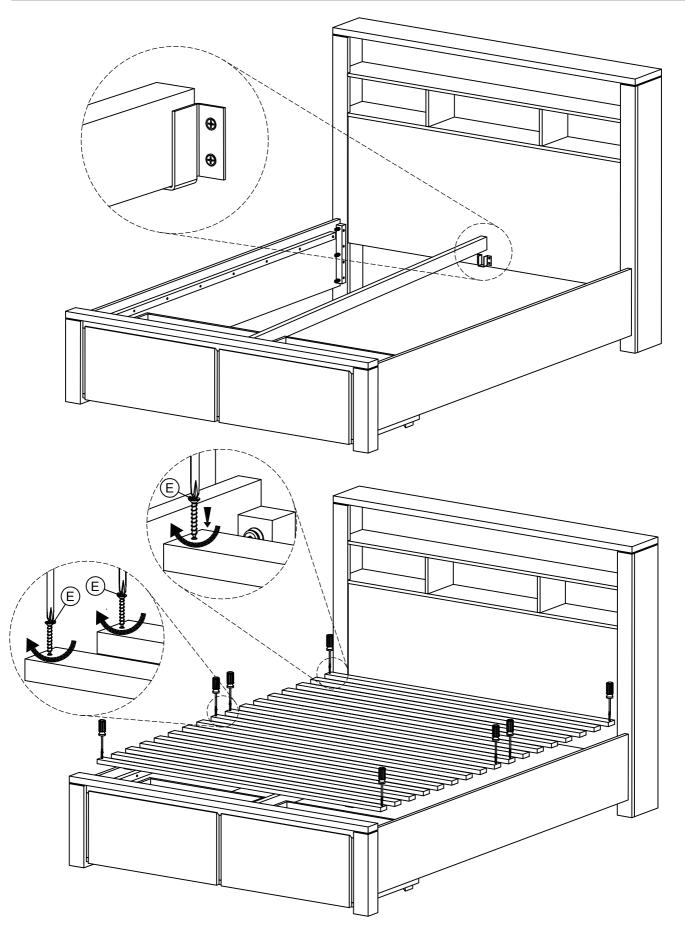

in the carton(s).

- Follow instructions closely as deviation from them may present a possible safety risk and may void your warranty.
- It is recommended that assembly is done on a soft surface such as carpet to avoid any damage.
- If you experience any problems with your new purchase please contact your store of purchase for assistance.

#### **Care information**

- Dust once a week using a soft cloth.
- Avoid placing hot or wet items directly on the surface as they can leave marks which are difficult to remove.
- Avoid direct sunlight, as this will cause colour change.

• This product is stained with a white wash finish to show the natural features of the timber. There maybe a slight change in colour overtime, this is not seen as a fauft but a characteristic of your furniture.