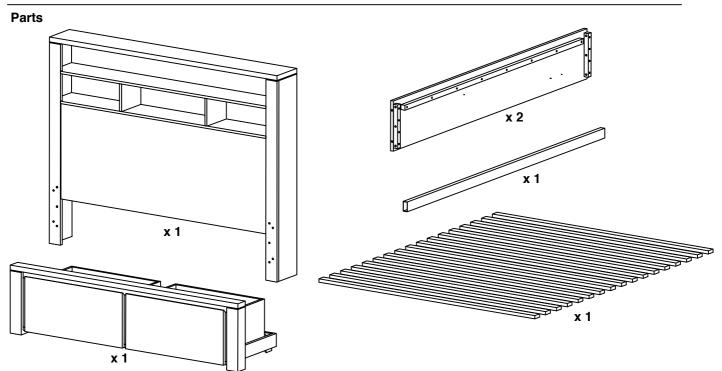

• Thank you for purchasing the **AVOCA Storage Queen Size Bed**. Before you begin to assemble your new piece of furniture, please check to ensure that all hardware and parts have been supplied. This page lists all contents included in the carton(s).