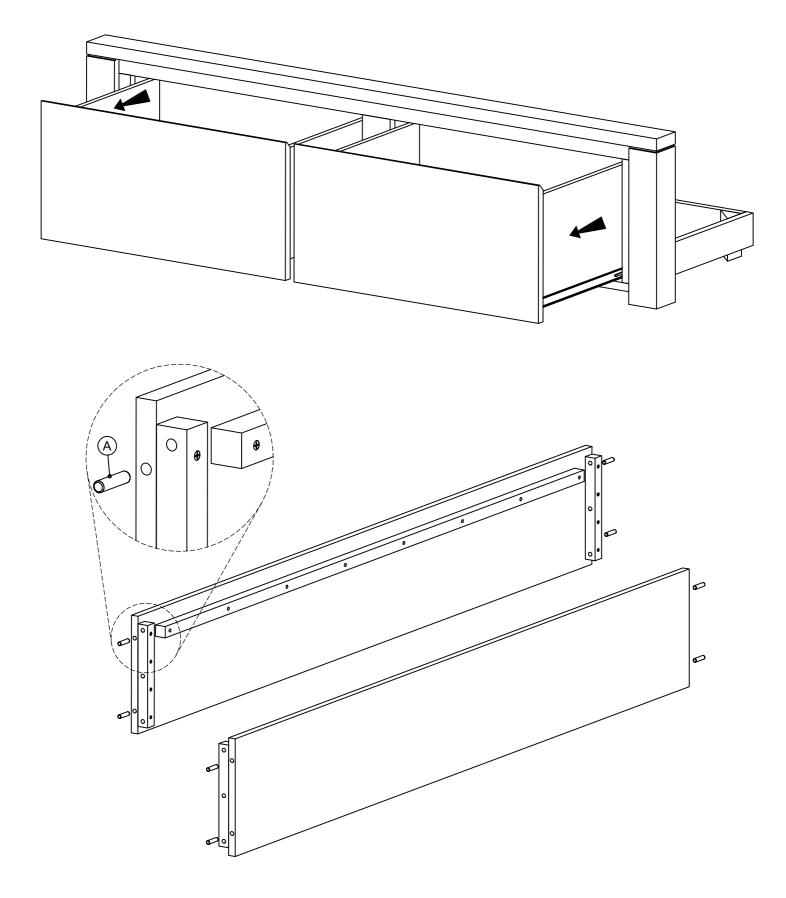

• Thank you for purchasing the **AVOCA Storage Queen Size Bed**. Before you begin to assemble your new piece of furniture, please check to ensure that all hardware and parts have been supplied. This page lists all contents included in the carton(s).