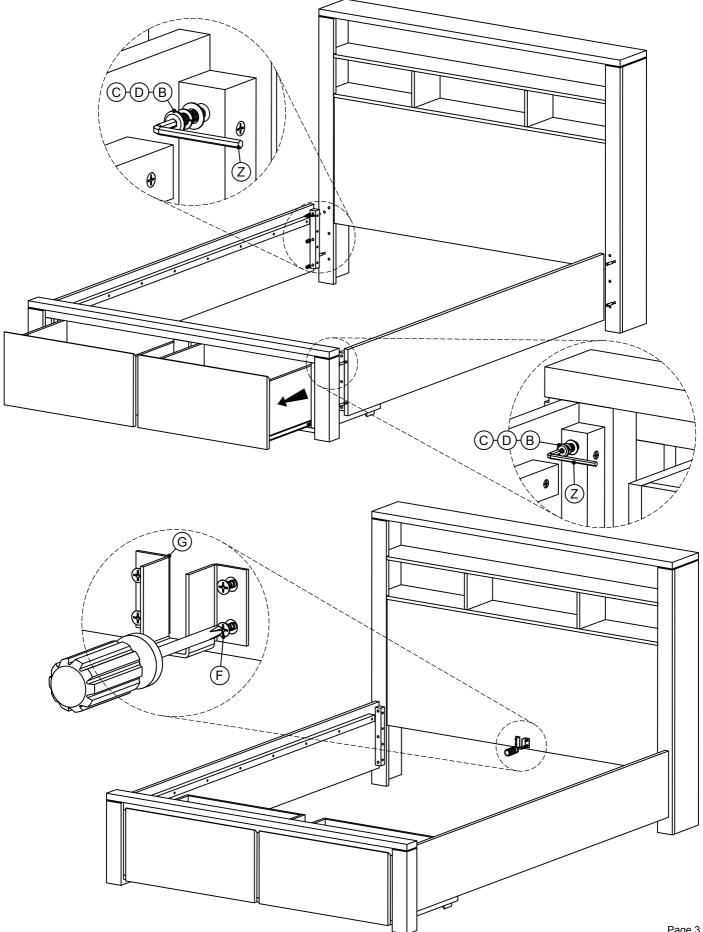

• Thank you for purchasing the **AVOCA Storage Queen Size Bed**. Before you begin to assemble your new piece of furniture, please check to ensure that all hardware and parts have been supplied. This page lists all contents included in the carton(s).